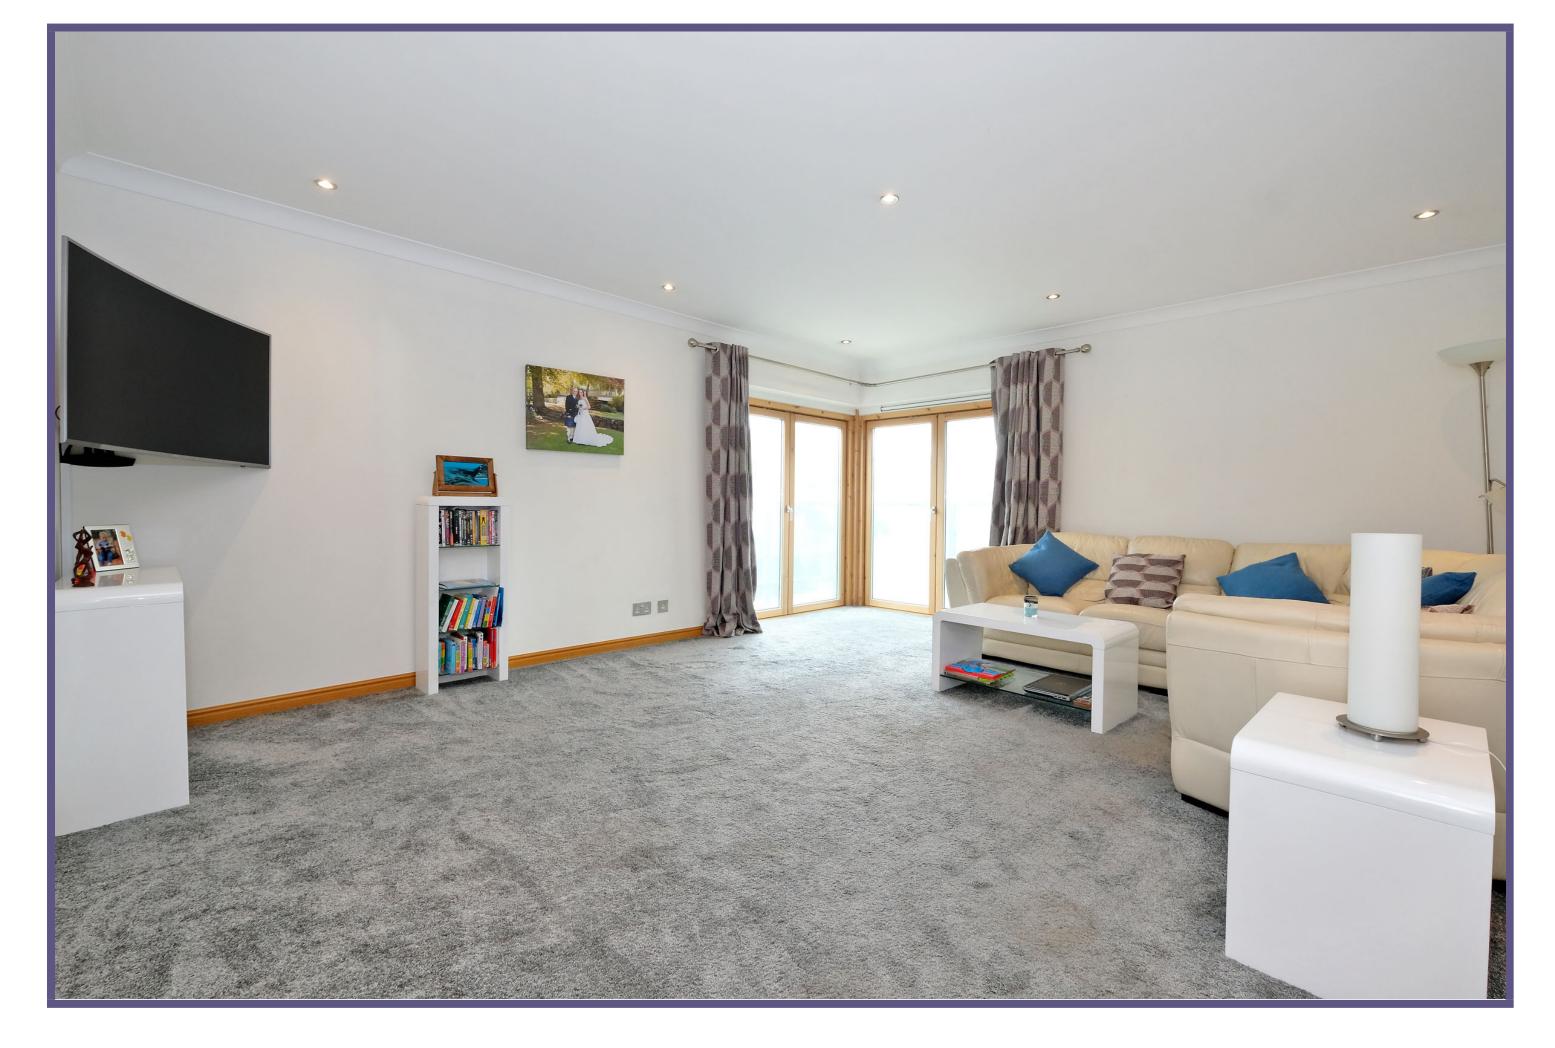

The lounge is situated to the rear of the property and offers plentiful space for a wide range of furnishings and can easily accommodate both living and dining furniture with a bright outlook over the river. The kitchen has been fitted with a wide range of black gloss base and wall units providing plentiful storage and work surface space, the kitchen also offers space for dining and a large storage cupboard.

### ACCOMMODATION

Lounge 17'1" x 16'2" (5.21m x 4.93m) approx. Kitchen 16'9" x 8'7" (5.11m x 2.62m) approx. Master Bedroom 15'7" x 11'4" (4.75m x 3.46m) approx. En-Suite 7'5" x 4'3" (2.26m x 1.3m) approx. **Double Bedroom** 16'4" x 8'7" (4.98m x 2.62m) approx. Bathroom 7'4" x 6'1" (2.24m x 1.85m) approx.