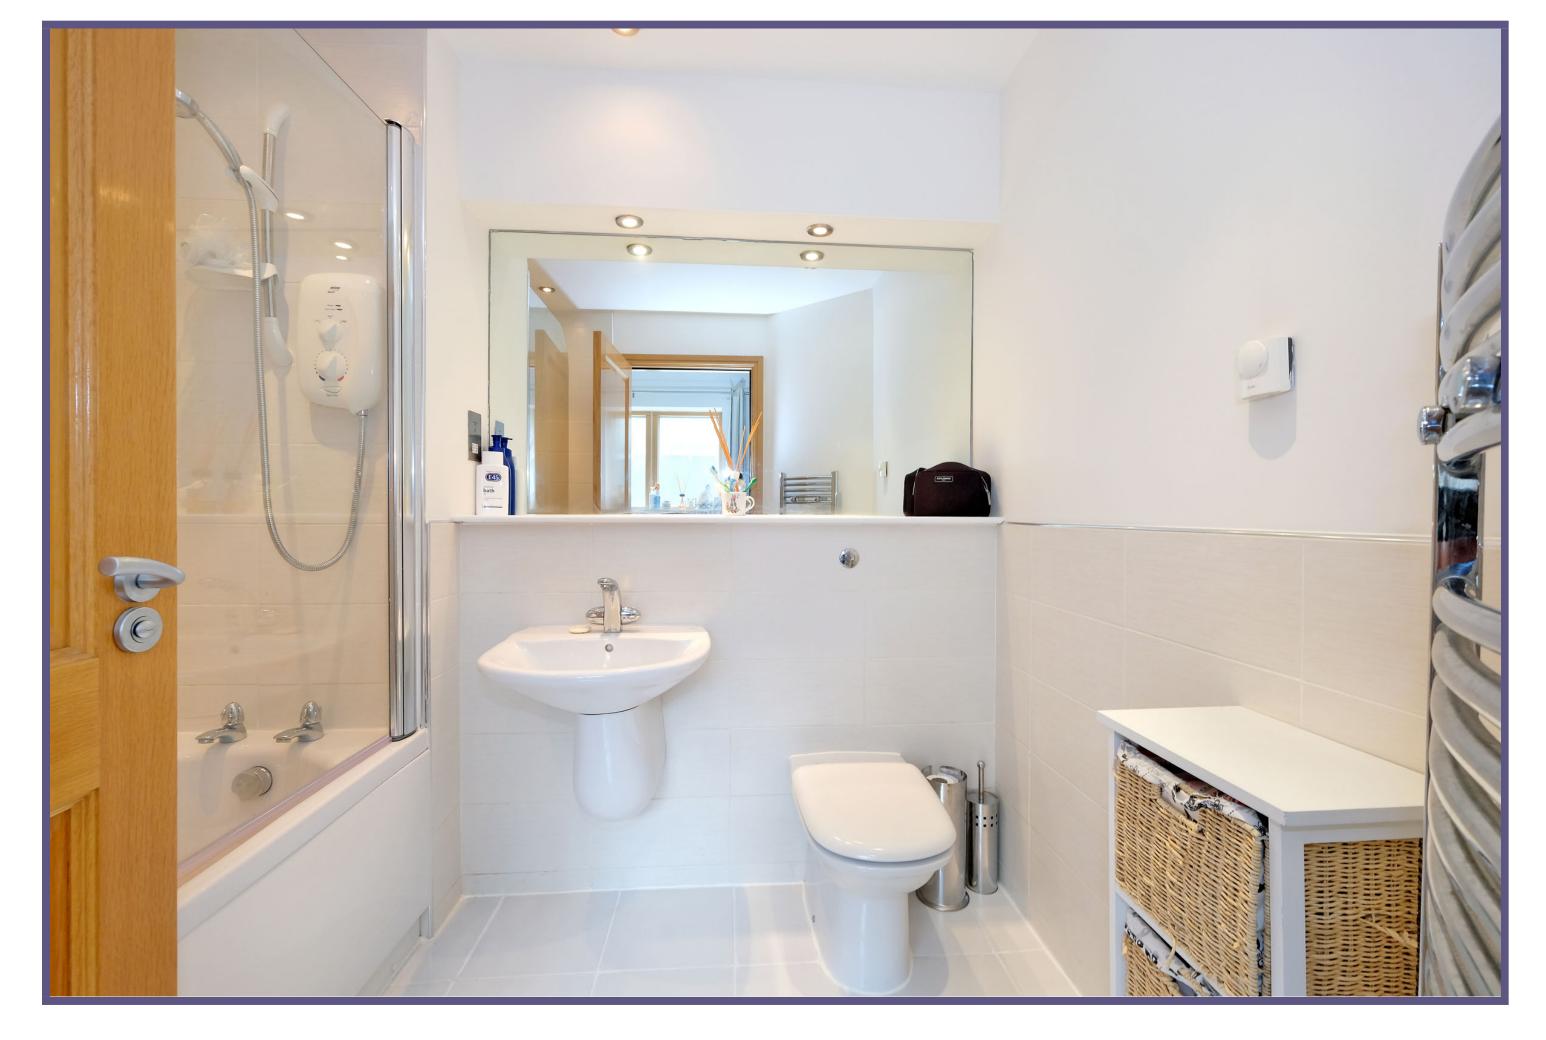

The master bedroom has been finished in a tasteful neutral decor. similar to the entire property, and again is of generous size. The room benefits greatly from a door leading to the private balcony being a wonderful addition to the accommodation. Furthermore there is a large walk in style wardrobe and en-suite shower room offering a w.c., hand wash basin and enclosed shower cubicle. The second double bedroom is equally well proportioned and offers fitted wardrobes. The main bathroom is fitted with a w.c., hand wash basin and shower over bath.

### ACCOMMODATION

Lounge 17'1" x 16'2" (5.21m x 4.93m) approx. Kitchen 16'9" x 8'7" (5.11m x 2.62m) approx. Master Bedroom 15'7" x 11'4" (4.75m x 3.46m) approx. En-Suite 7'5" x 4'3" (2.26m x 1.3m) approx. **Double Bedroom** 16'4" x 8'7" (4.98m x 2.62m) approx. Bathroom 7'4" x 6'1" (2.24m x 1.85m) approx.