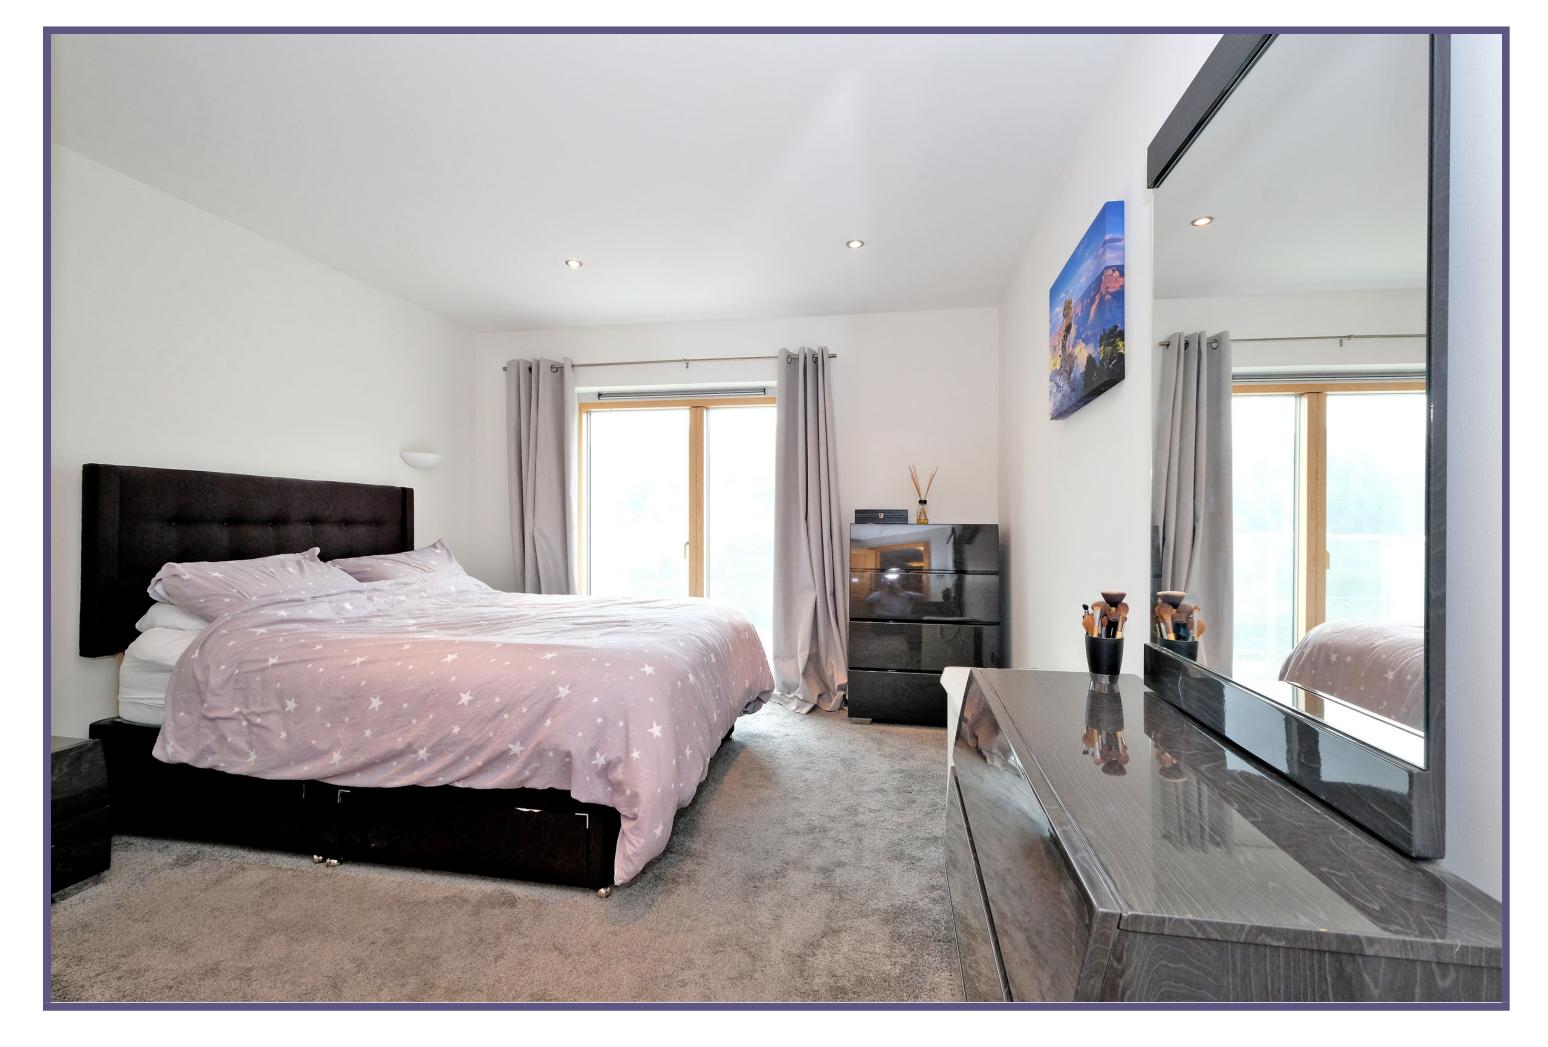

The master bedroom has been finished in a tasteful neutral decor. similar to the entire property, and again is of generous size. The room benefits greatly from a door leading to the private balcony being a wonderful addition to the accommodation. Furthermore there is a large walk in style wardrobe and en-suite shower room offering a w.c., hand wash basin and enclosed shower cubicle. The second double bedroom is equally well proportioned and offers fitted wardrobes. The main bathroom is fitted with a w.c., hand wash basin and shower over bath.

### ACCOMMODATION

Lounge 17'1" x 16'2" (5.21m x 4.93m) approx. Kitchen 16'9" x 8'7" (5.11m x 2.62m) approx. Master Bedroom 15'7" x 11'4" (4.75m x 3.46m) approx. En-Suite 7'5" x 4'3" (2.26m x 1.3m) approx. **Double Bedroom** 16'4" x 8'7" (4.98m x 2.62m) approx. Bathroom 7'4" x 6'1" (2.24m x 1.85m) approx.