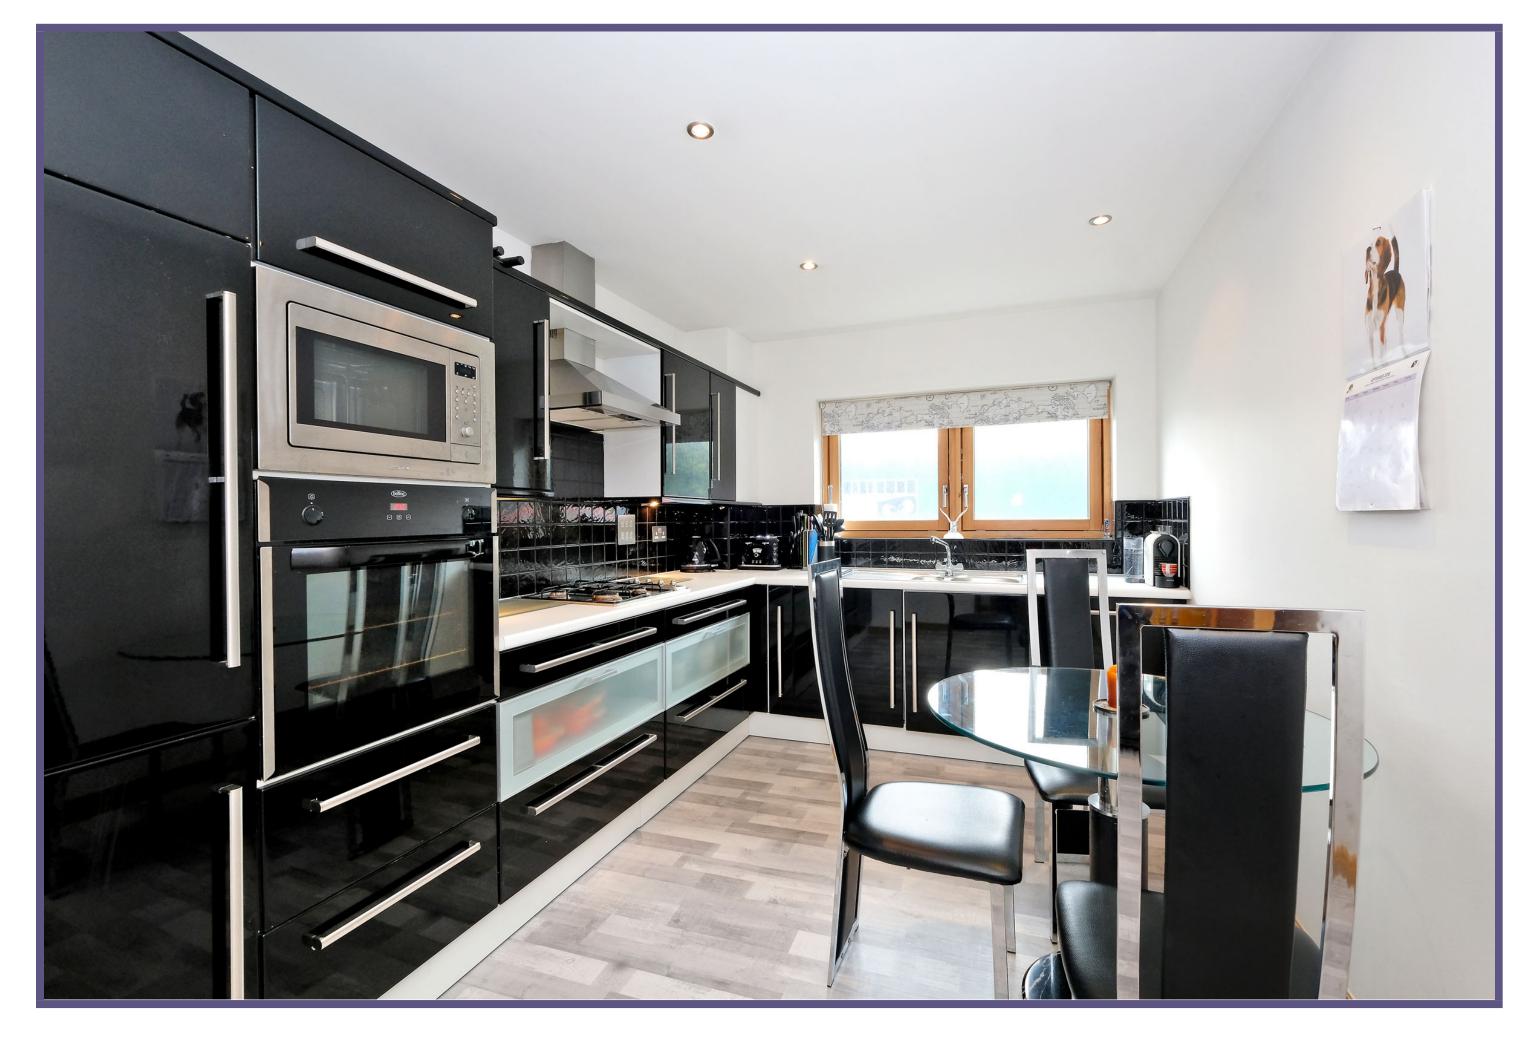

The lounge is situated to the rear of the property and offers plentiful space for a wide range of furnishings and can easily accommodate both living and dining furniture with a bright outlook over the river. The kitchen has been fitted with a wide range of black gloss base and wall units providing plentiful storage and work surface space, the kitchen also offers space for dining and a large storage cupboard.

### ACCOMMODATION

Lounge 17'1" x 16'2" (5.21m x 4.93m) approx. Kitchen 16'9" x 8'7" (5.11m x 2.62m) approx. Master Bedroom 15'7" x 11'4" (4.75m x 3.46m) approx. En-Suite 7'5" x 4'3" (2.26m x 1.3m) approx. **Double Bedroom** 16'4" x 8'7" (4.98m x 2.62m) approx. Bathroom 7'4" x 6'1" (2.24m x 1.85m) approx.