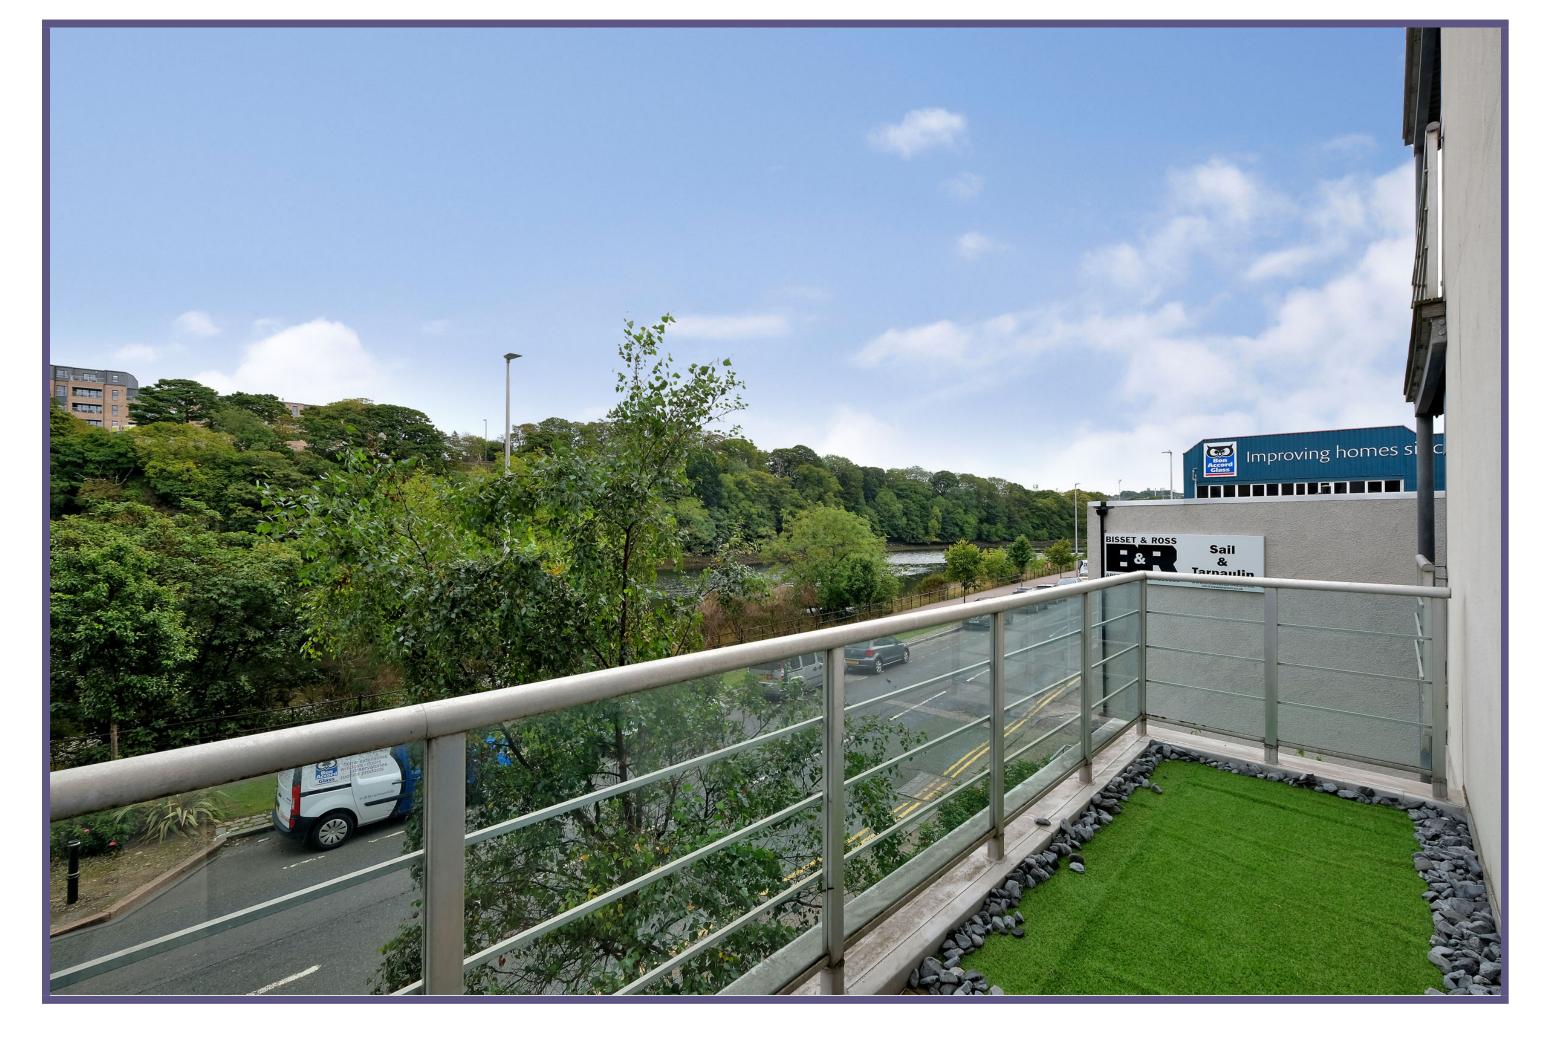

The master bedroom has been finished in a tasteful neutral decor. similar to the entire property, and again is of generous size. The room benefits greatly from a door leading to the private balcony being a wonderful addition to the accommodation. Furthermore there is a large walk in style wardrobe and en-suite shower room offering a w.c., hand wash basin and enclosed shower cubicle. The second double bedroom is equally well proportioned and offers fitted wardrobes. The main bathroom is fitted with a w.c., hand wash basin and shower over bath.

To the exterior, the property benefits greatly from al allocated parking space along with a large number of visitor spaces.