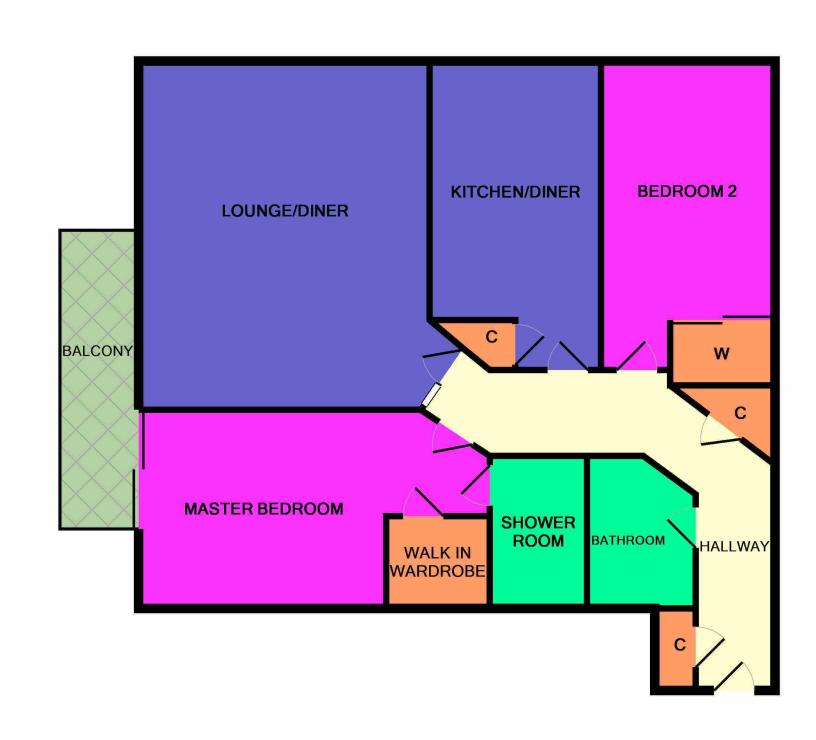

### ACCOMMODATION

Lounge 17'1" x 16'2" (5.21m x 4.93m) approx. Kitchen 16'9" x 8'7" (5.11m x 2.62m) approx. Master Bedroom 15'7" x 11'4" (4.75m x 3.46m) approx. En-Suite 7'5" x 4'3" (2.26m x 1.3m) approx. **Double Bedroom** 16'4" x 8'7" (4.98m x 2.62m) approx. Bathroom 7'4" x 6'1" (2.24m x 1.85m) approx.

## Floorplan