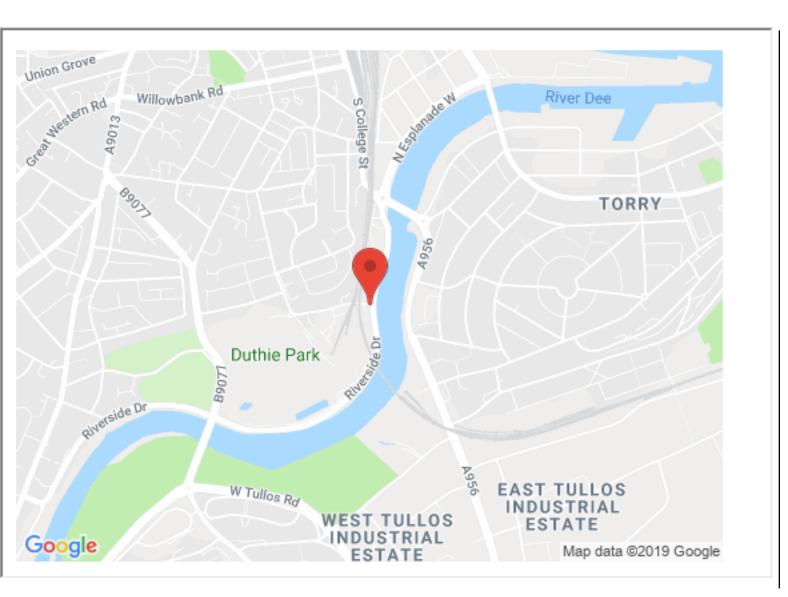

### **Property location**

Directions: Travelling from Union Street proceed onto Holburn Street, continue to the first roundabout and turn left onto Fonthill Road. Continue a good distance along Fonthill road and turn right onto Polmir road, following Polmuir Road all the way round passing the Duthie Park and under the railway bridge, Aurora Apartments are situated in the last development on the right.

Location Aurora Development is situated in the corner of Polmuir Road and Riverside Drive, excellent location for those working to the south side of Aberdeen and at the oil related industrial complexes at Tullos and Altens. It is convenient for access to the main Aberdeen ring road North and South and there is also good local amenities including the delightful Duthie Park close by.