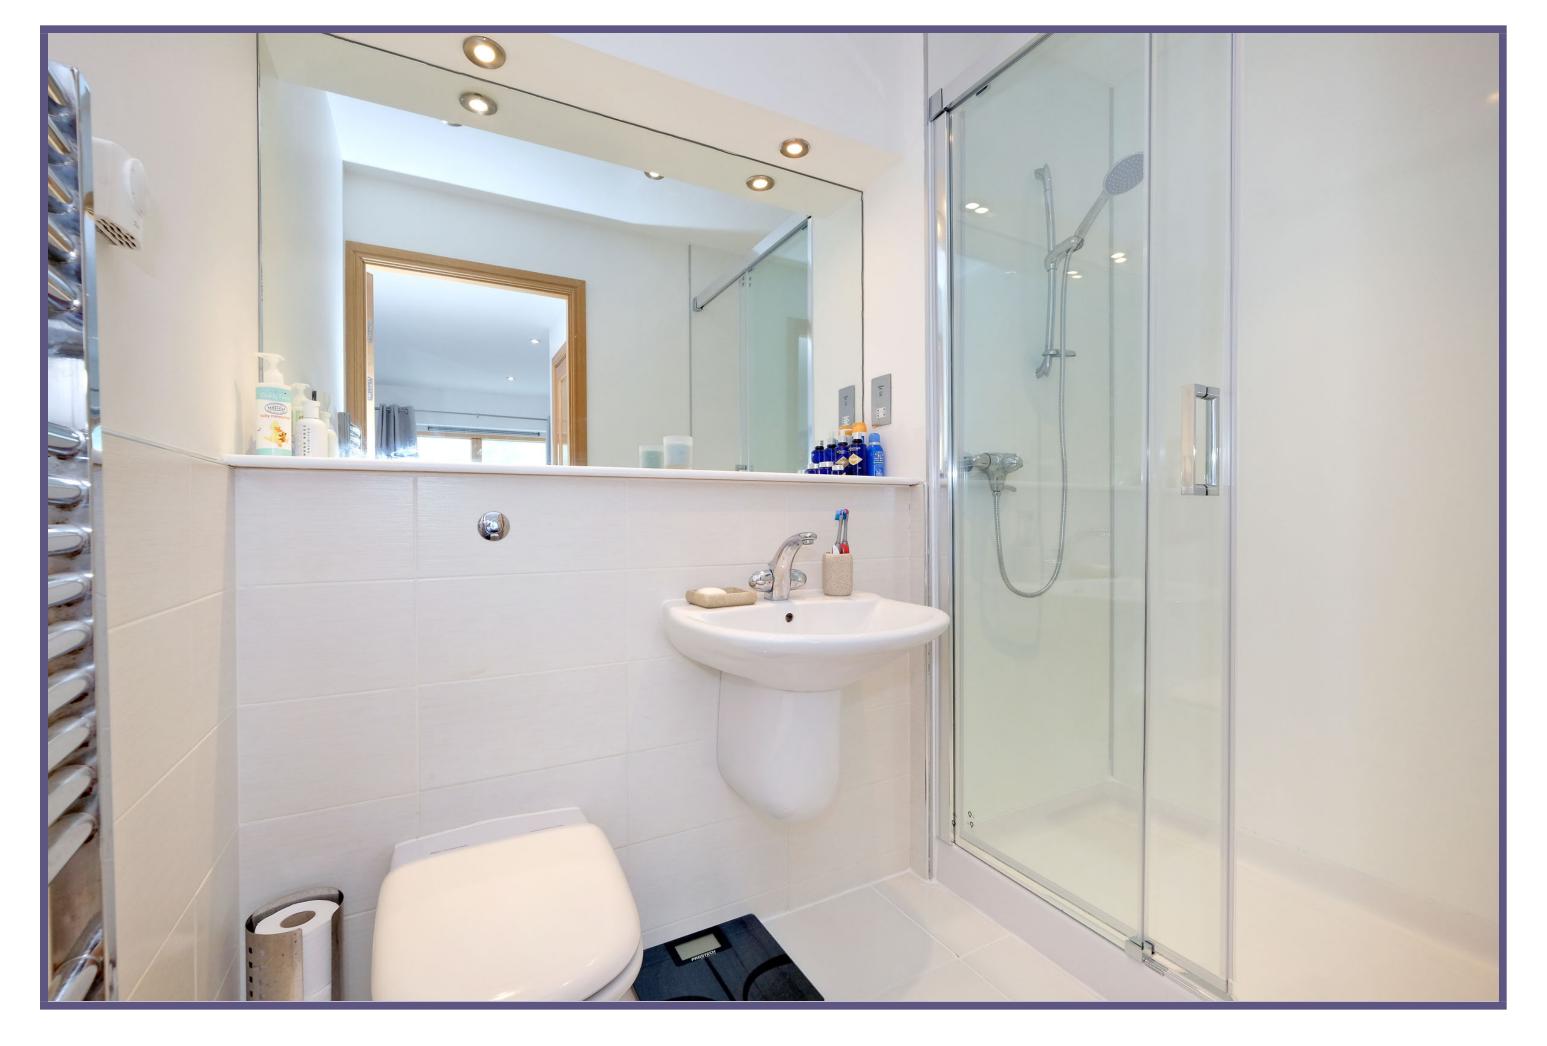

The master bedroom has been finished in a tasteful neutral decor. similar to the entire property, and again is of generous size. The room benefits greatly from a door leading to the private balcony being a wonderful addition to the accommodation. Furthermore there is a large walk in style wardrobe and en-suite shower room offering a w.c., hand wash basin and enclosed shower cubicle. The second double bedroom is equally well proportioned and offers fitted wardrobes. The main bathroom is fitted with a w.c., hand wash basin and shower over bath.

### ACCOMMODATION

Lounge 17'1" x 16'2" (5.21m x 4.93m) approx. Kitchen 16'9" x 8'7" (5.11m x 2.62m) approx. Master Bedroom 15'7" x 11'4" (4.75m x 3.46m) approx. En-Suite 7'5" x 4'3" (2.26m x 1.3m) approx. **Double Bedroom** 16'4" x 8'7" (4.98m x 2.62m) approx. Bathroom 7'4" x 6'1" (2.24m x 1.85m) approx.